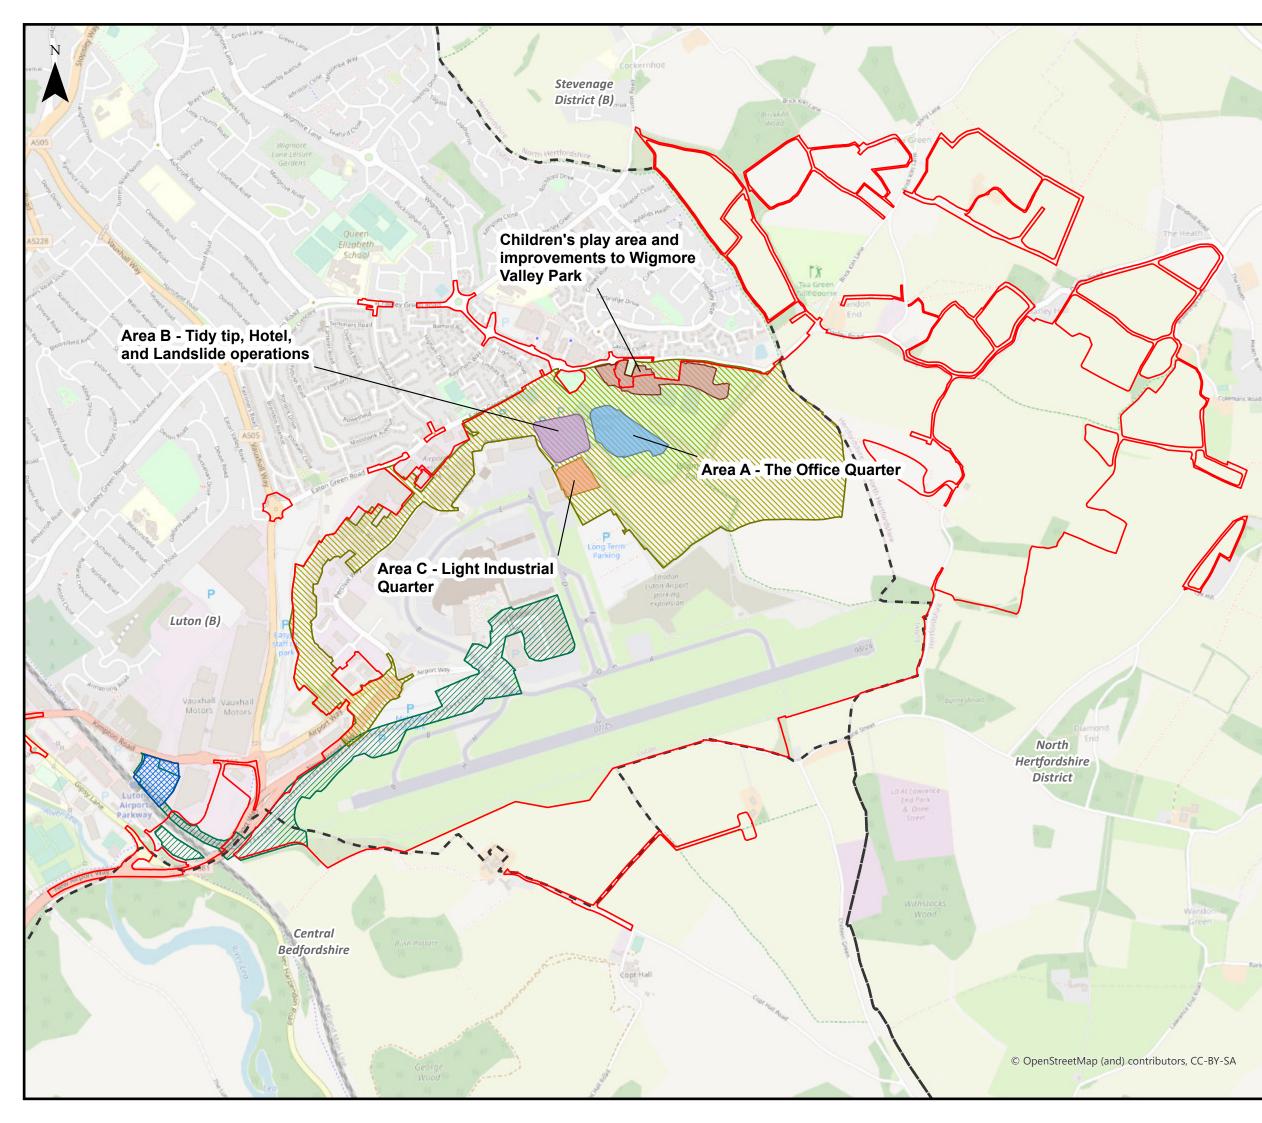

Area A - Office Quarter

Buildings

- - Area C Light Industrial Quarter
  - Children's play area and improvements to Wigmore Valley Park

Area B - Tidy Tip, Hotel and Operations

| Lut n            |       |                     |          | Luton Rising |
|------------------|-------|---------------------|----------|--------------|
| Revision History | Drawn | Checked<br>Approved | Date     | Rev.         |
| First Issue      | AB    | HP<br>CS            | 14/02/23 | P01          |
|                  |       |                     |          |              |

### London Luton Airport Expansion Development Consent Order

Drawing Title

Figure 2.4 Other Airport Related Developments

| Purpose of issue                                                           |         |  |                              |                      | Suitability                |  |      |
|----------------------------------------------------------------------------|---------|--|------------------------------|----------------------|----------------------------|--|------|
| SUITABLE FOR INFORMATION                                                   |         |  |                              | S2                   |                            |  |      |
| Drawn                                                                      | Checked |  | Approved                     | Date                 | Scale                      |  | Size |
| AB                                                                         | HP      |  | CS                           | 14/02/23             | 1:15,000                   |  | A3   |
|                                                                            |         |  | FP Regulation<br>PFP 5(2)(a) | DCO Docum<br>TR02000 | ument Ref.<br>001/APP/5.03 |  |      |
| Drawing Number                                                             |         |  |                              |                      | Revision                   |  |      |
| LLADCO-3C-ARP-00-00-DR-YE-0129                                             |         |  |                              |                      | P01                        |  |      |
| Project - Phase - Originator - Asset/Zone - Sub Asset - Type- Discp Number |         |  |                              |                      |                            |  |      |