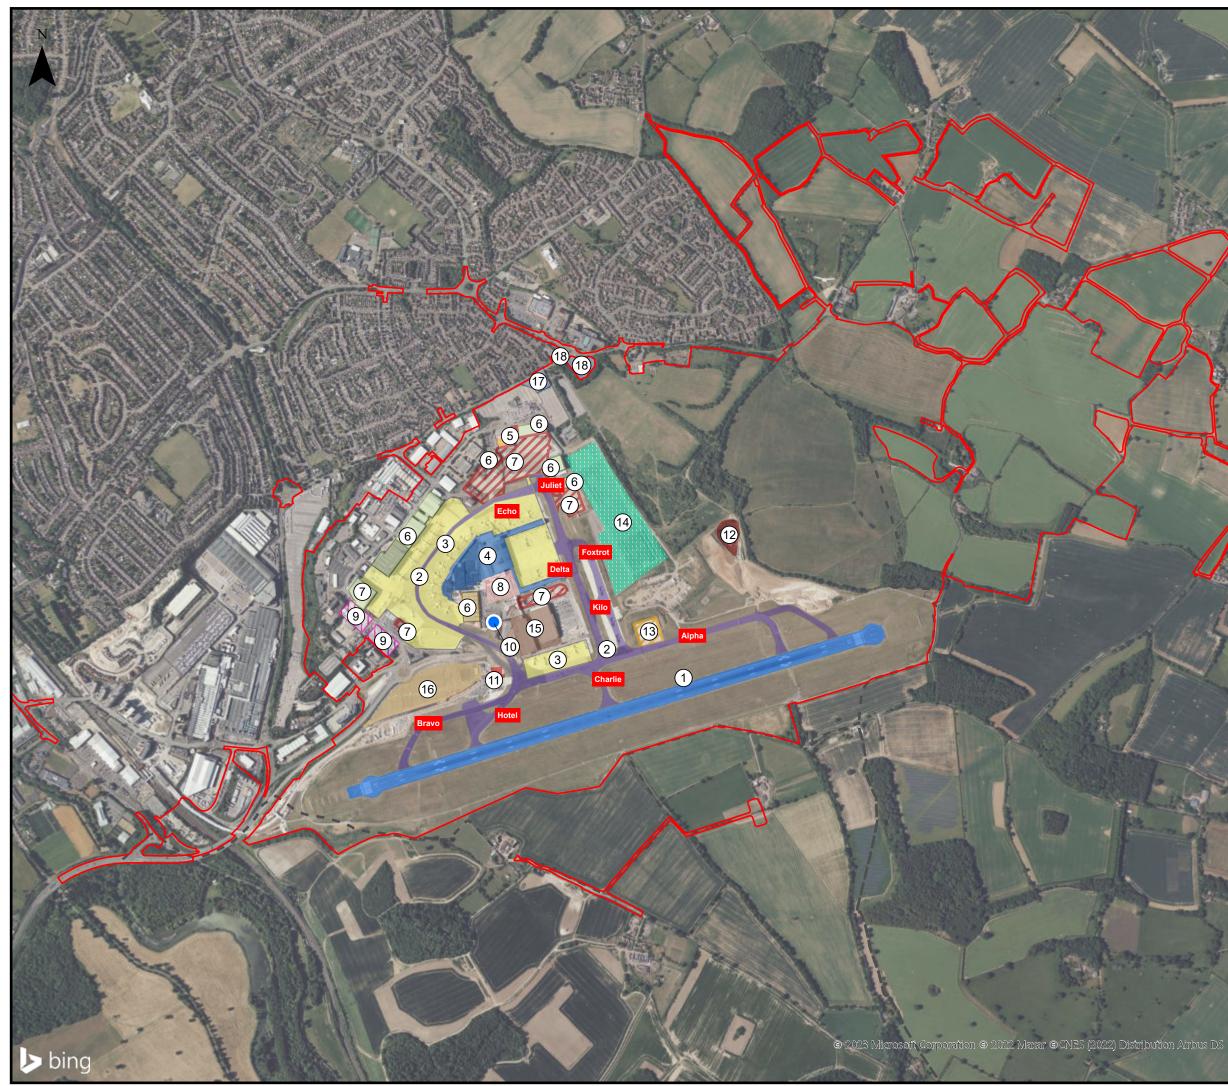

#### **Development Areas**

- Main Application Site
- Off-site Highway Interventions
- Off-site Planting
  - Off-site Car Parks

LLADCO-3C-ARP-00-00-DR-YE-0124

Project - Phase - Originator - Asset/Zone - Sub Asset - Type- Discp. - Numbe

P01

This drawing may contain mapping by permission of Ordnance Survey on behalf of HMSO © Crown Copyright and database rights 2022 Ordnance Survey 0100031673 All structure positions are indicative. The proposed works will be subject to detailed design development. The changes will be within limits of deviation specified in the Development Consent Order.