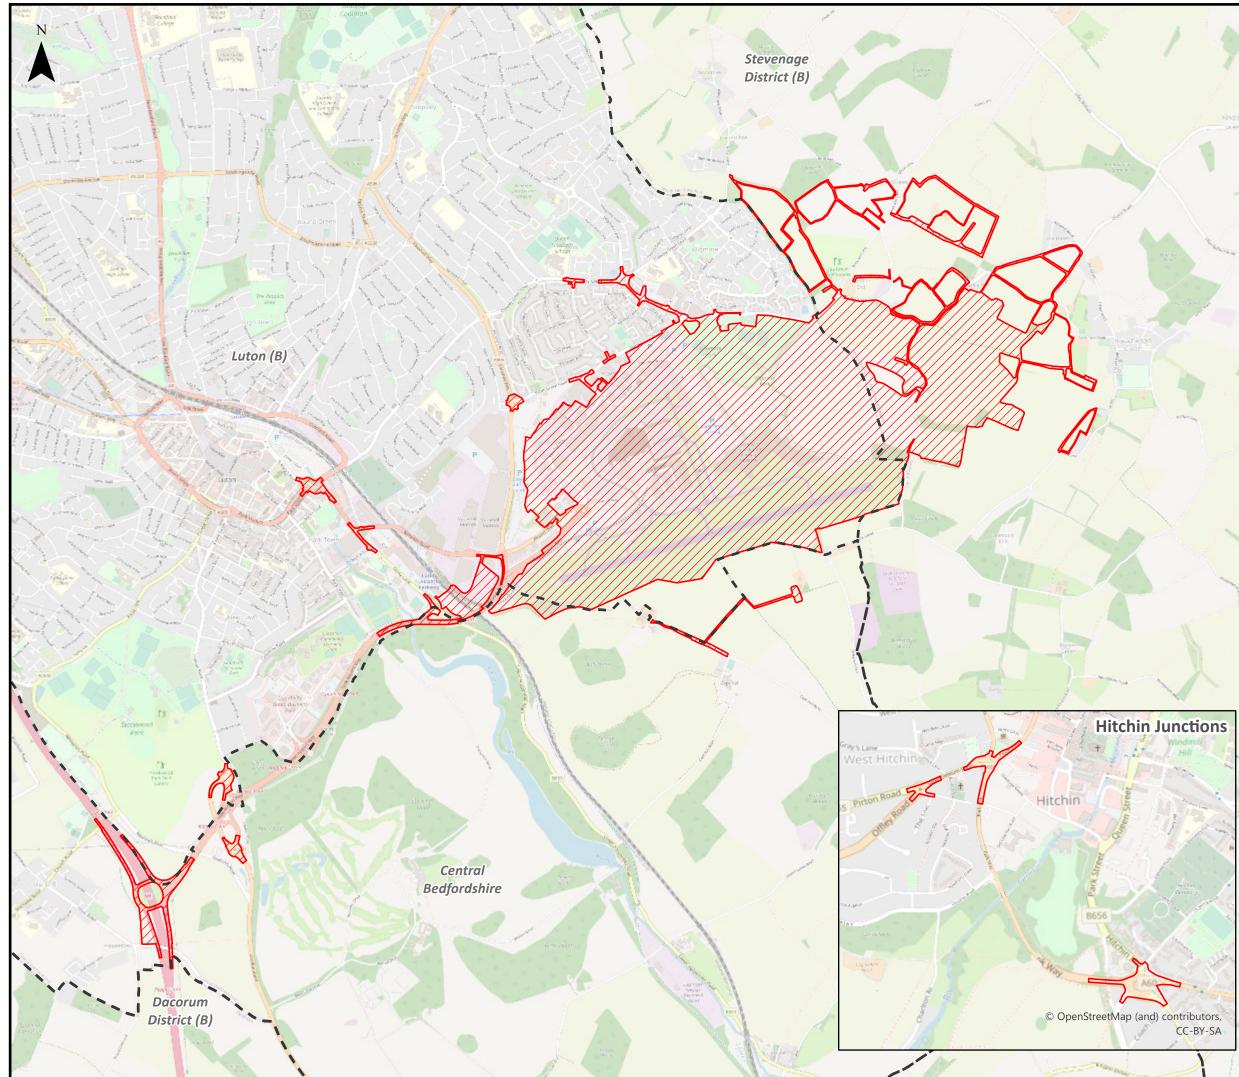

### Figure 2.1 Order Limits

| Purpose of issue                                                           |         |  |                              |                      | Suitability              |  |      |
|----------------------------------------------------------------------------|---------|--|------------------------------|----------------------|--------------------------|--|------|
| SUITABLE FOR INFORMATION                                                   |         |  |                              |                      | S2                       |  |      |
| Drawn                                                                      | Checked |  | Approved                     | Date                 | Scale                    |  | Size |
| AB                                                                         | HP      |  | CS                           | 14/02/23             | 1:25,000                 |  | A3   |
|                                                                            |         |  | FP Regulation<br>PFP 5(2)(a) | DCO Docum<br>TR02000 | nent Ref.<br>01/APP/5.03 |  |      |
| Drawing Number                                                             |         |  |                              |                      | Revision                 |  |      |
| LLADCO-3C-ARP-00-00-DR-YE-0122                                             |         |  |                              |                      | P01                      |  |      |
| Project - Phase - Originator - Asset/Zone - Sub Asset - Type- Discp Number |         |  |                              |                      |                          |  |      |