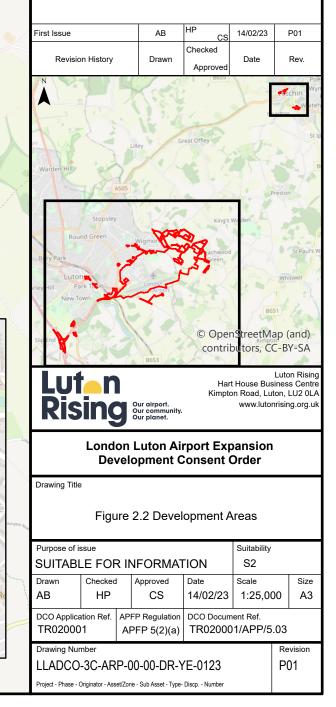

### Figure 2.1 Order Limits

| Purpose of issue                                                           |         |  |                              |                      | Suitability              |  |      |
|----------------------------------------------------------------------------|---------|--|------------------------------|----------------------|--------------------------|--|------|
| SUITABLE FOR INFORMATION                                                   |         |  |                              |                      | S2                       |  |      |
| Drawn                                                                      | Checked |  | Approved                     | Date                 | Scale                    |  | Size |
| AB                                                                         | HP      |  | CS                           | 14/02/23             | 1:25,000                 |  | A3   |
|                                                                            |         |  | FP Regulation<br>PFP 5(2)(a) | DCO Docum<br>TR02000 | nent Ref.<br>01/APP/5.03 |  |      |
| Drawing Number                                                             |         |  |                              |                      | Revision                 |  |      |
| LLADCO-3C-ARP-00-00-DR-YE-0122                                             |         |  |                              |                      | P01                      |  |      |
| Project - Phase - Originator - Asset/Zone - Sub Asset - Type- Discp Number |         |  |                              |                      |                          |  |      |