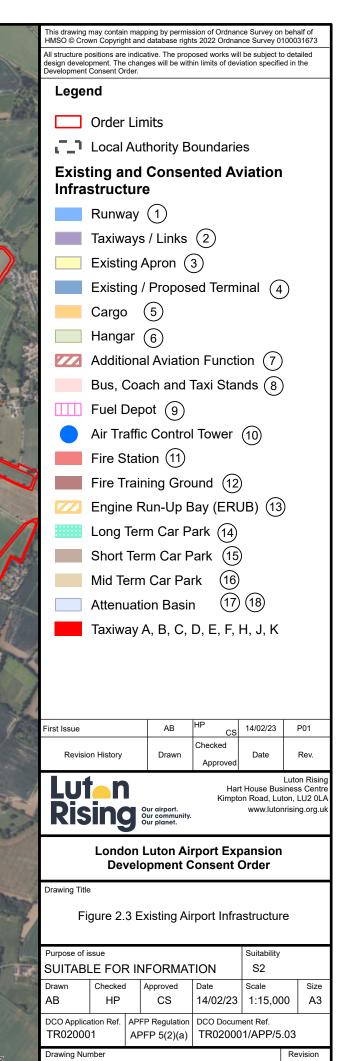

### Legend

- Local Authority Boundaries
- Bartlett Square Development Boundary
- Luton DART Development Boundary
- Green Horizons Park Development Boundary

Work delivered under New Century Park planning permission (see Chapter 2 [TR020001/APP/5.01])

P01

This drawing may contain mapping by permission of Ordnance Survey on behalf of HMSO © Crown Copyright and database rights 2022 Ordnance Survey 0100031673 All structure positions are indicative. The proposed works will be subject to detailed design development. The changes will be within limits of deviation specified in the Development Consent Order.