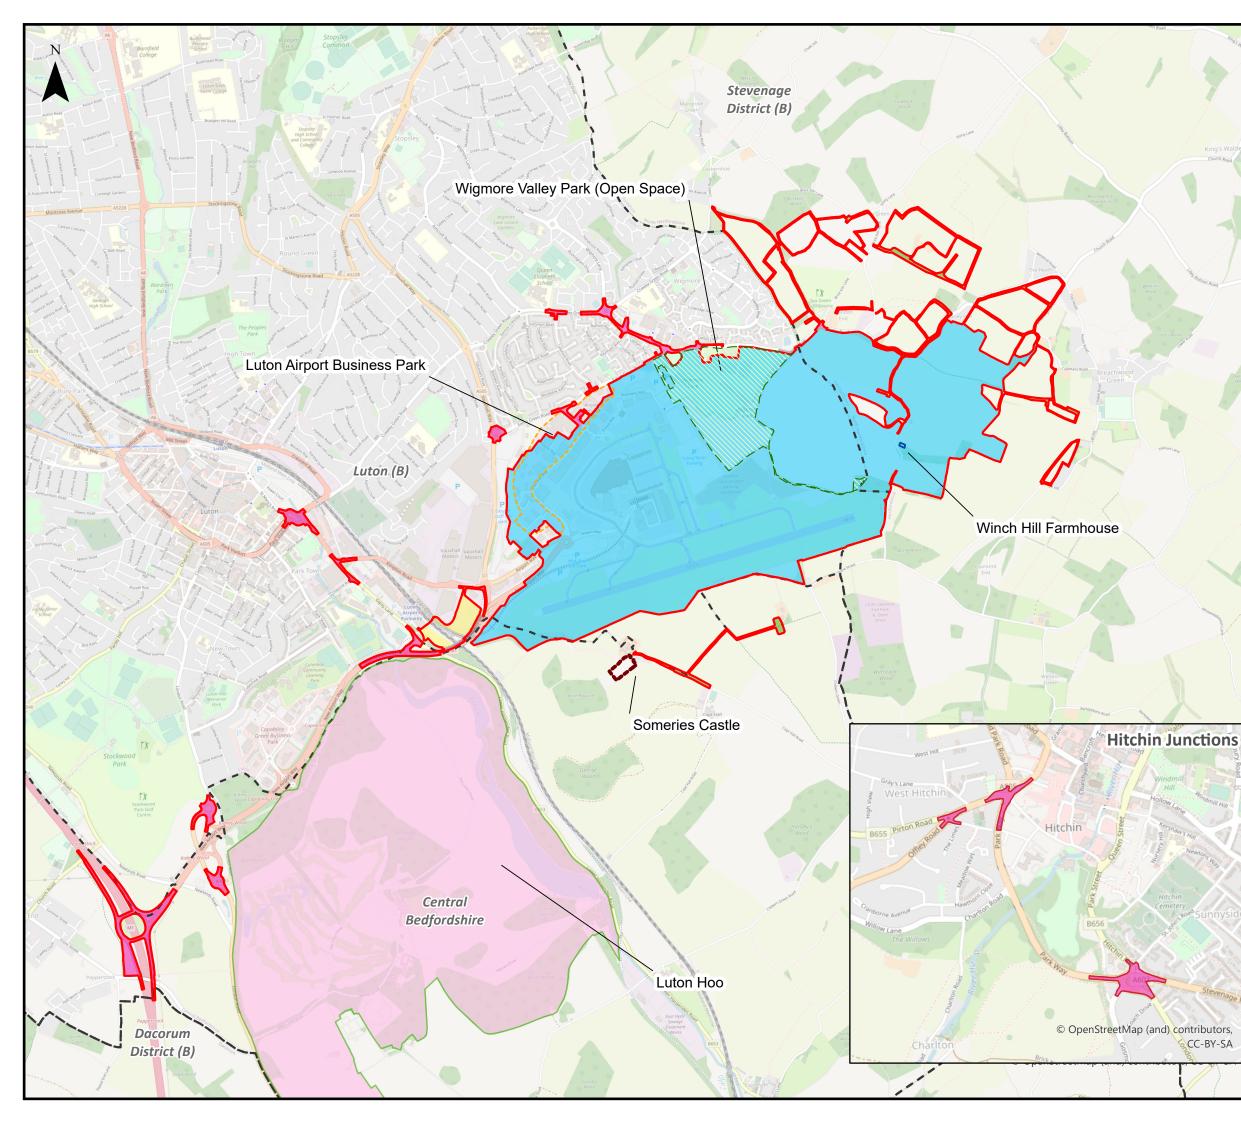

- Winch Hill Farmhouse
- Luton Hoo Park and Garden
- Wigmore Valley Park and County Wildlife Site